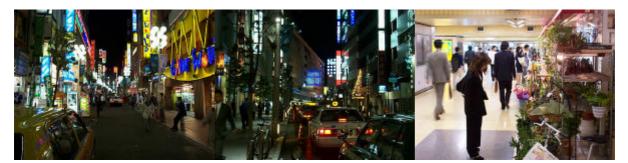

## MP-14 To and From Work June, 2000

The morning subway (Marunouchi Line).

Off the train, out on the street, and inside the company.

After work, near Shinjuku Station (left two), and inside the station (right).