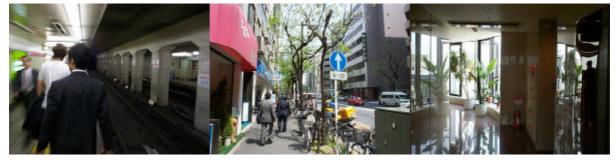

## MP-14 To and From Work June, 2000

The morning subway (Marunouchi Line).

Off the train, out on the street, and inside the company.

After work, near Shinjuku Station (left two), and inside the station (right).