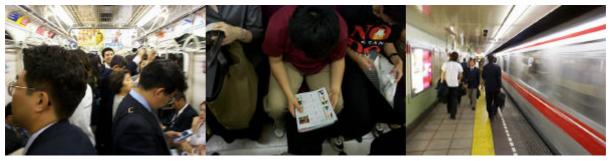

## MP-14 To and From Work June, 2000

The morning subway (Marunouchi Line).

Off the train, out on the street, and inside the company.

After work, near Shinjuku Station (left two), and inside the station (right).